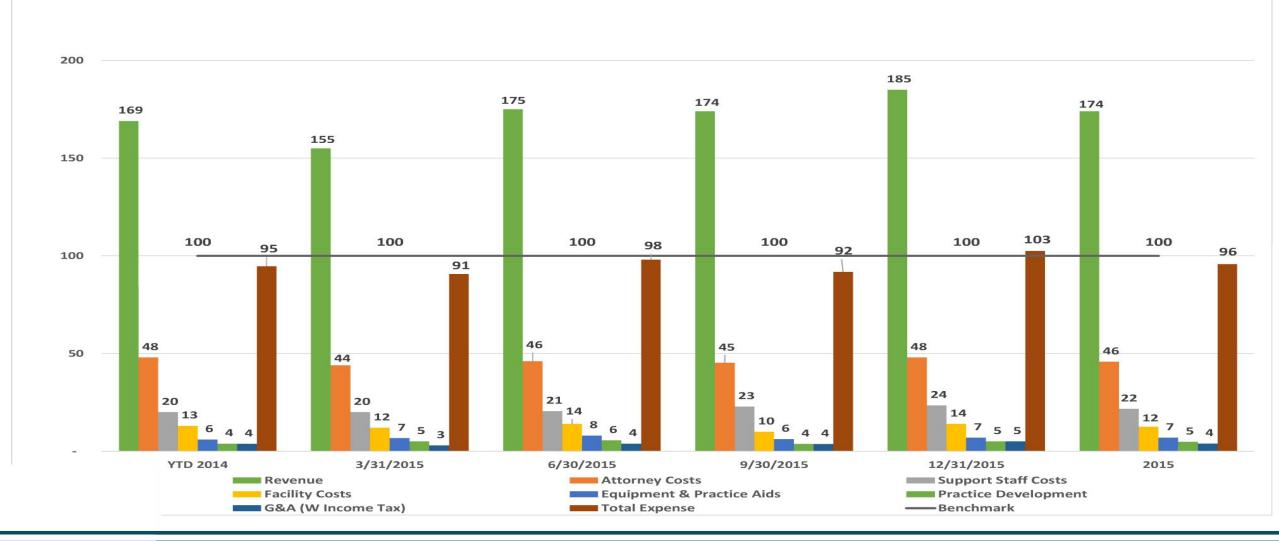

ed
- Analysis usually sought in hard times



- Measurable results
- Productive partner retention
- Attract better laterals and improved likelihood of successful mergers
- Increased rates of change





- Large swings in compensation from one year to the next
- Splitting origination credit
- Incentives for working with other partners
- Adjusting points of ownership





- Linking client profitability to compensation can best be described as a process that takes time to mature.
- Partners will come to understand that changes to their pricing, staffing and management approach may be necessary.
- Over time contribution to profit = market pay



# COST SIDEMEASUREMENTS ANDBENCHMARKS

- Approach and Tools
  - It is about getting value for your spend
  - Cost solutions or Revenue solutions







#### CLIENT/TIMEKEEPER- NET INCOME REPORT INCLUDING PARTNER PR COSTS SAMPLE FIRM, LLC

#### PERIOD: January 1, 2014 THROUGH December 31, 2014

-----CLIENT TOTAL S-------

|             |                | CLIENT TOTALS     |                  |                     |                     |               |             |                      |                                  |                      |
|-------------|----------------|-------------------|------------------|---------------------|---------------------|---------------|-------------|----------------------|----------------------------------|----------------------|
|             | WA<br>Initials | Hours<br>Relieved | Billed<br>Amount | Payroll<br>Cost- HR | Payroll Cost<br>AMT | OH Cost<br>HR | OH Cost AMT | Client Net<br>Income | OA S